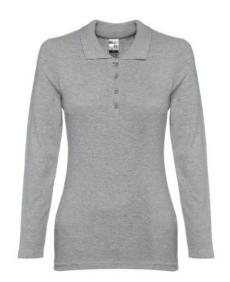

# THC BERN WOMEN. WOMEN'S LONG SLEEVE POLO SHIRT

# Specification

Long-sleeved polo for women in piquč 100% carded cotton (210 g/m²) (colour 183: 85% cotton/15% viscose). Rib collar reinforced with piquč knit ribbon. Contains reinforced placket with 4 matching colour buttons (extra button inserted in the inner seam). Piece cut and sewn with double seam sleeves. The visible label is removable. Sizes: S, M, L, XL, XXL